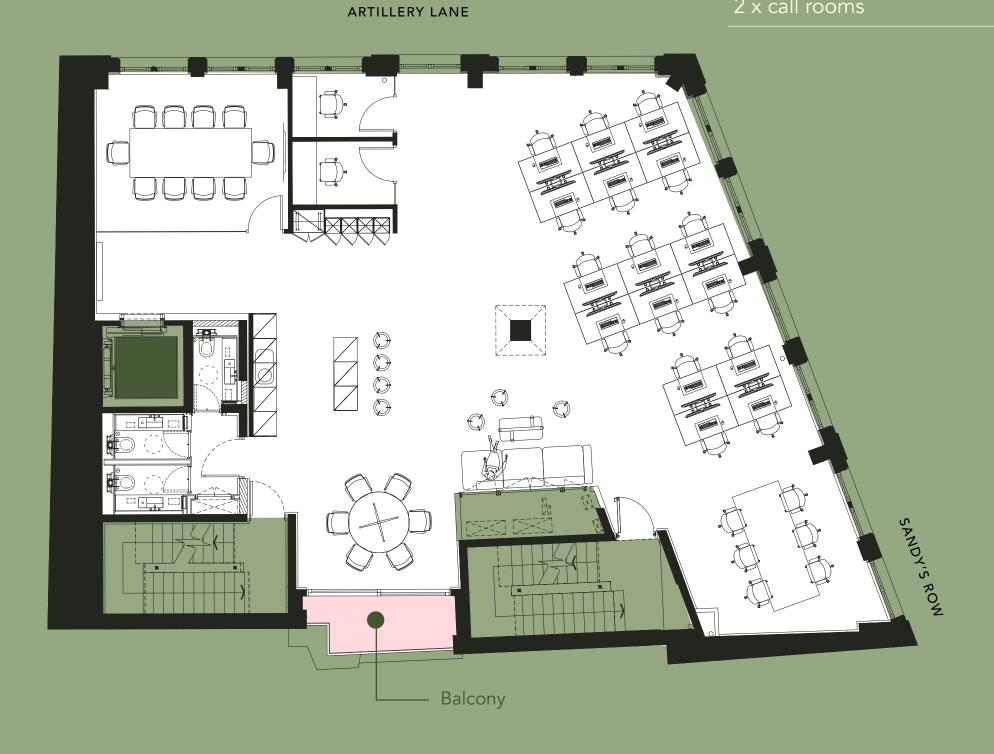

### FIRST FLOOR - 1,885 SQ FT / 175 SQ M

10-person meeting room

16 x desks (open plan)

1 x agile working area

1 x kitchen

1 x breakout

2 x call rooms