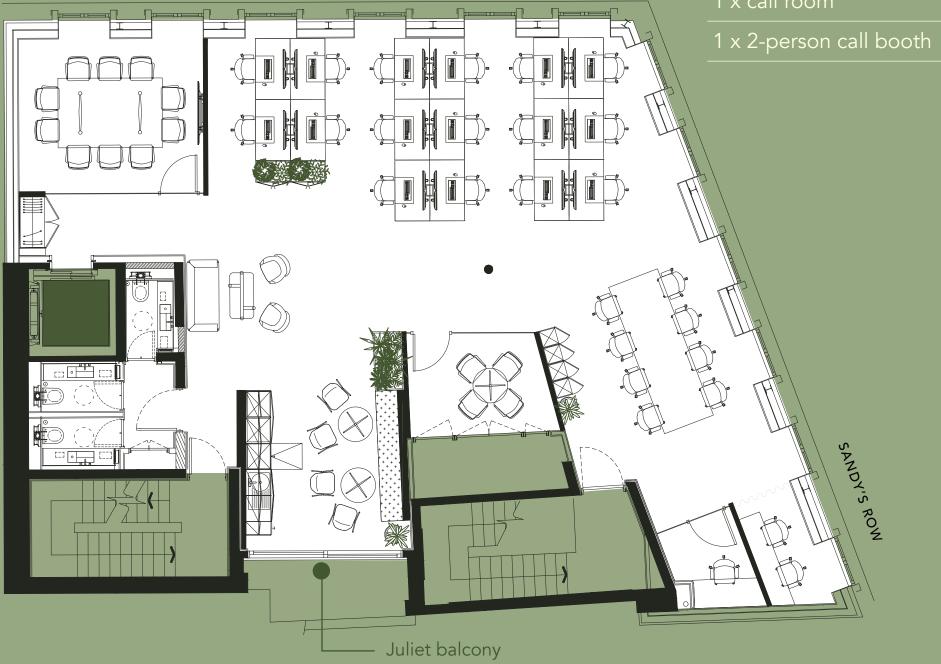

# FIFTH FLOOR - 1,658 SQ FT / 154 SQ M

ARTILLERY LANE

10-person meeting room

4-person meeting room

16 x desks (open plan)

1 x agile working area

1 x kitchen

1 x breakout

1 x call room