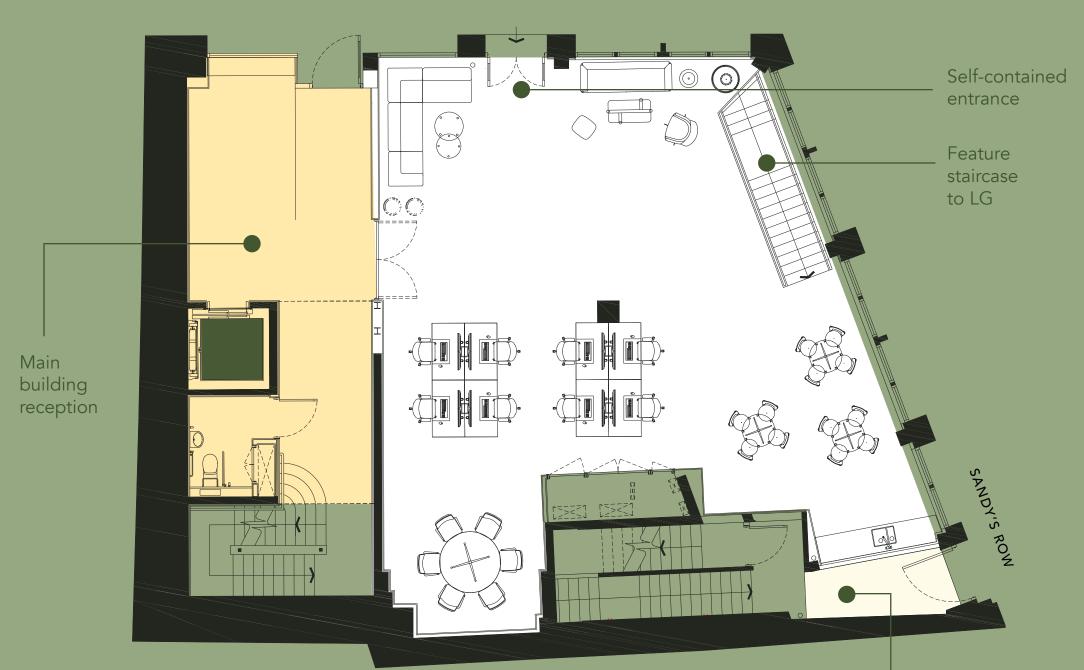

## GROUND FLOOR - 1,386 SQ FT / 129 SQ M

Welcome seating area

8 x desks (open plan)

1 x collaboration area

1 x kitchen

#### ARTILLERY LANE

Dedicated end-of-trip entrance