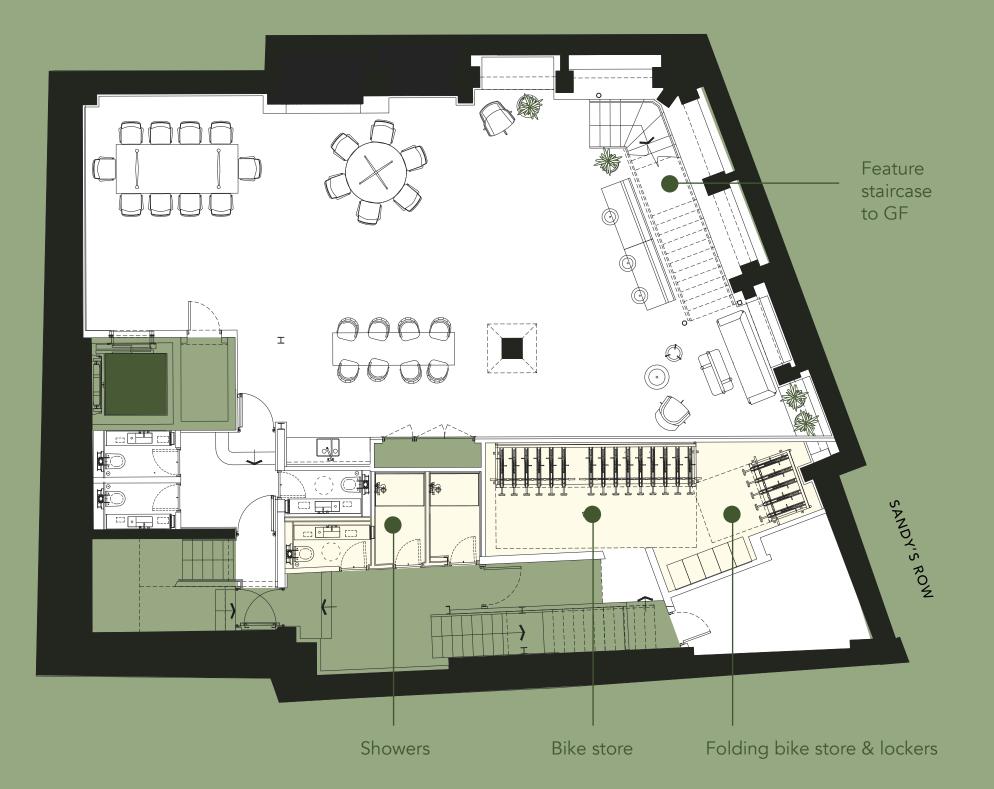

### LOWER GROUND FLOOR - 1,261 SQ FT / 117 SQ M

10-person meeting space

6-person meeting space

1 x agile working area

1 x kitchen

2 x breakout

#### ARTILLERY LANE